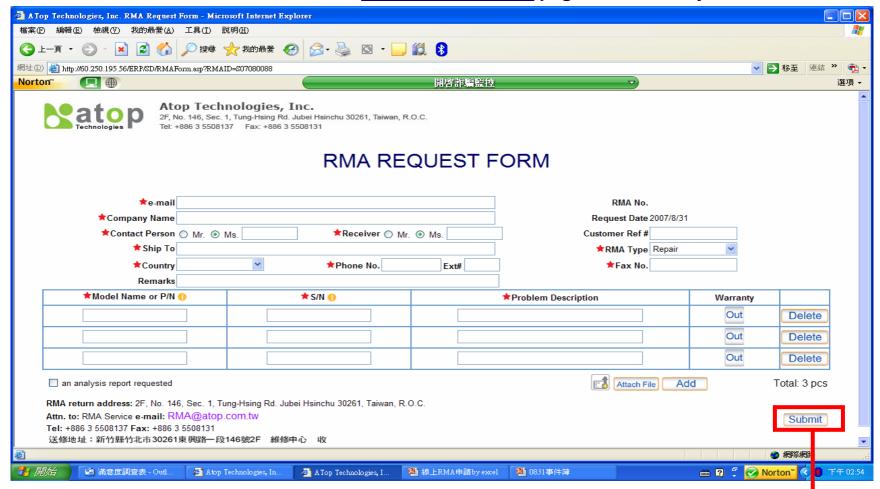

### The excel file data will be matched to RMA Request Form page automatically

Click "Submit" to get a RMA number, as well as you could via "RMA Status Tracking " (Login ID: your e-mail; password: RMA#) to update the repair items before sending the RMA goods

#### There is a window showing up your RMA number after clicking the "Submit"

# Please do record this RMA number which will be a password for tracking the RMA status online

To view/ print the "RMA Request Form", and receive an e-mail with this RMA number again