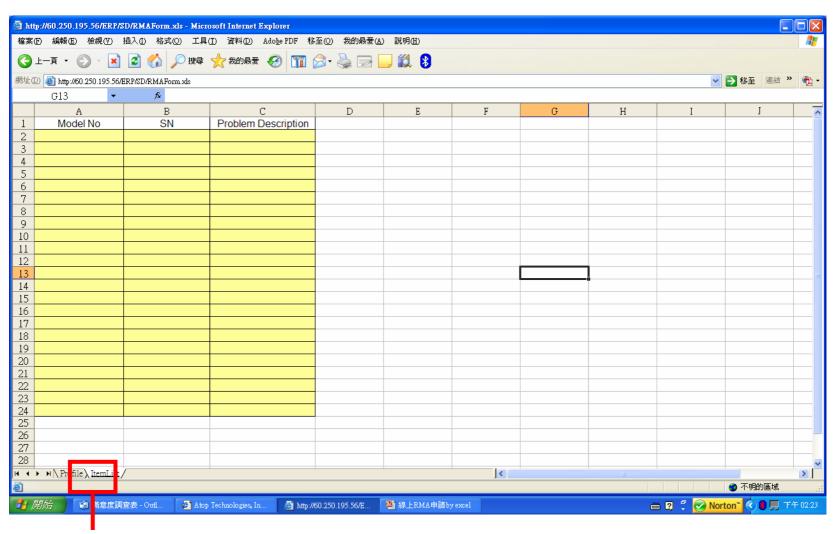

## "Click here" to download excel file which include two spreadsheets - Profile & itemlist

Please input the company info. on the spreadsheet -Profile

Please input the defective info. on the spreadsheet –ltemList, and do not change the spreadsheet name; but could save the file name as you wish