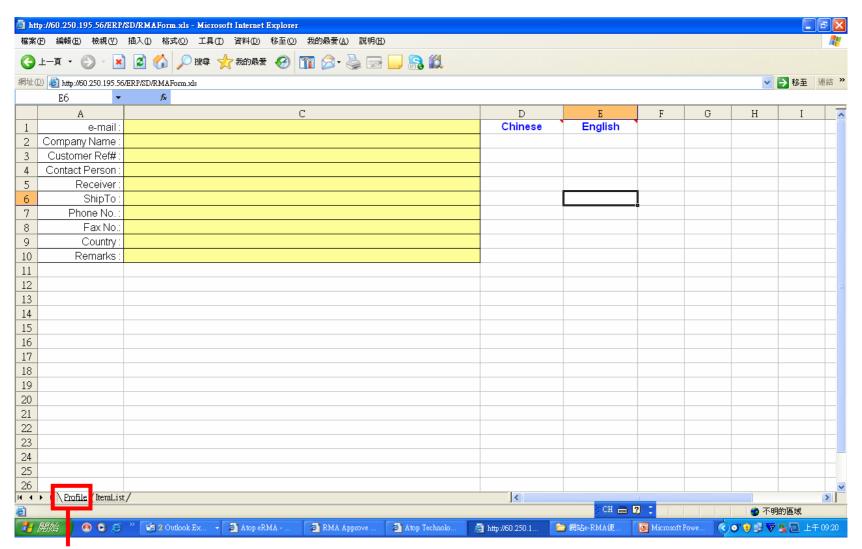

# → New RMA Request (by excel)

It's suitable to who asks for a bulk request or could not hang on website for a while, please download the excel file to your local PC, fill out the spreadsheets and then upload it.

## "Click here" to download excel file which include two spreadsheets - Profile & itemlist

Please input the company info. on the spreadsheet -Profile

Please input the defective info. on the spreadsheet –ltemList, and do not change the spreadsheet name; but could save the file name as you wish