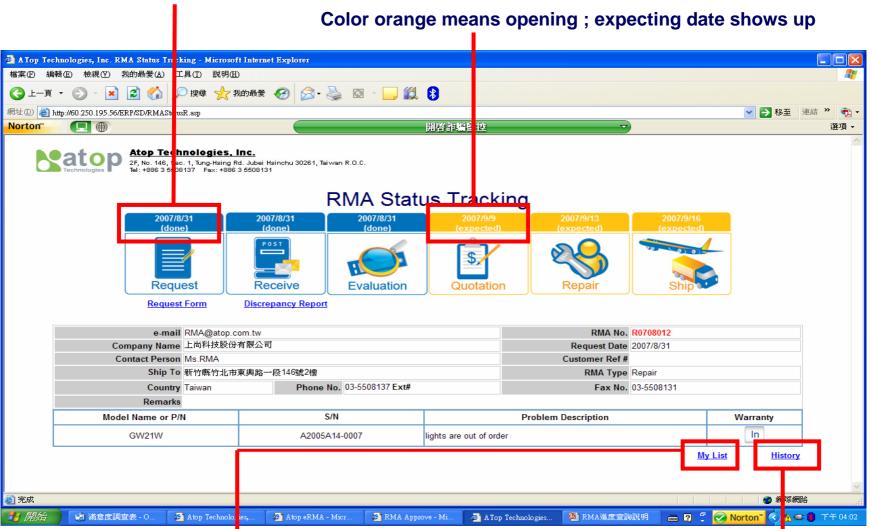

#### **Color Blue means done**

"My list" records individually

"History" lists entire company RMA records