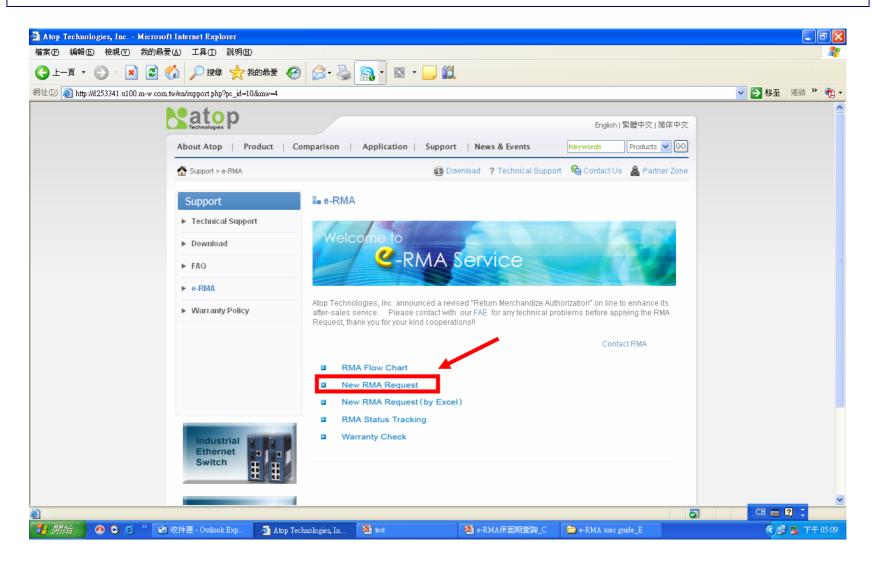

# Atop e-RMA System User Guide

Clicking to guide you which section you would like to read !!

- → New RMA Request
- → New RMA Request (by excel)
- → RMA Status Tracking
- **→** Warranty Check