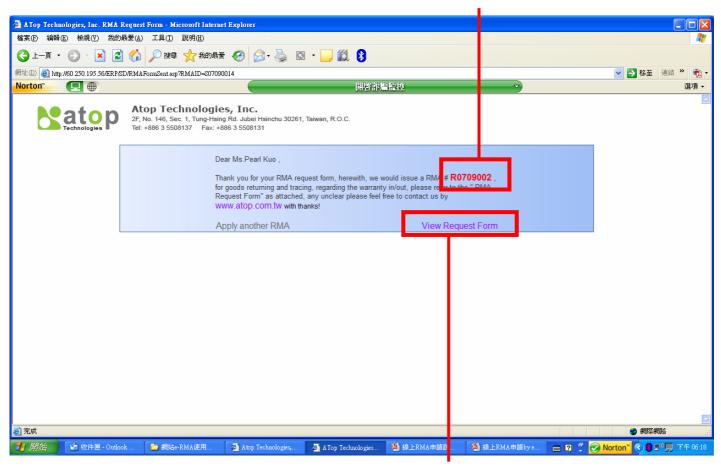

#### There is a window showing up your RMA number after clicking the "Submit"

Please do record this RMA number which will be a password for tracking the RMA status online

# Please do record this RMA number which will be a password for tracking the RMA status online

To view/ print the "RMA Request Form", and receive an e-mail with this RMA number again