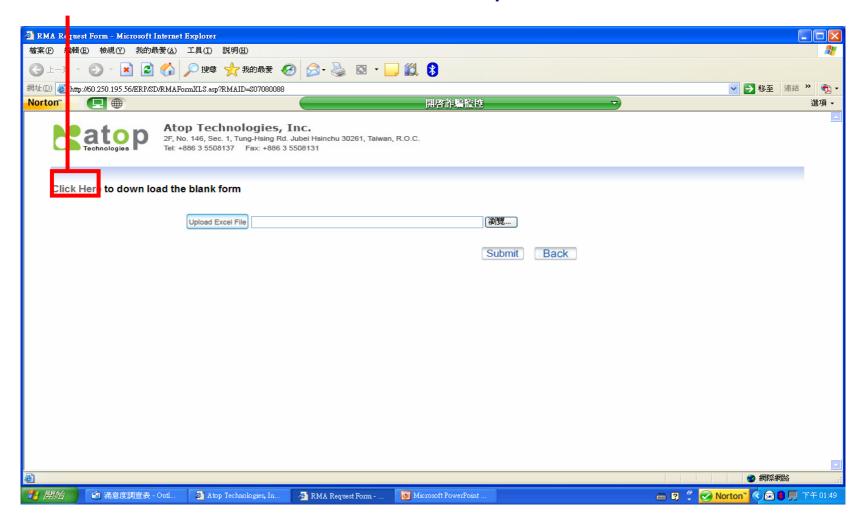

## "Click here" to download excel file which include two spreadsheets - Profile & itemlist

Please input the company info. on the spreadsheet -Profile

Please input the defective info. on the spreadsheet –ltemList, and do not change the spreadsheet name; but could save the file name as you wish

Click "Submit" to next step-RMA Request Form - Microsoft Internet Explorer 檔案(F) 編輯(E) 檢視(Y) 我的最要(A) 工具(T) 說明(H) - 💌 🙎 🚮 🔎 搜尋 🥎 我的最爱 🚱 🛜 - 🌏 🔯 - 🧸 🐉 ▼ → 移至 連結 » ・ 網址① 💰 http://60.250.195.56/ERP/SD/RMAFormXLS.asp?RMAID=S07080088 開啓詐騙監控 Norton™ 選項 🕶 **Atop Technologies, Inc.**2F, No. 146, Sec. 1, Tung-Hsing Rd. Jubei Hsinchu 30261, Taiwan, R.O.C.
Tel: +886 3 5508137 Fax: +886 3 5508131 Click Here to down load the blank form 测覽... Upload Excel File Submit Back 🥝 網際網路 ■ ② 『 Norton" ( ■ ) □ 下午 01:49 🥱 滿意度調查表 - Outl... Atop Technologies, In.. Microsoft PowerPoint RMA Request Form -