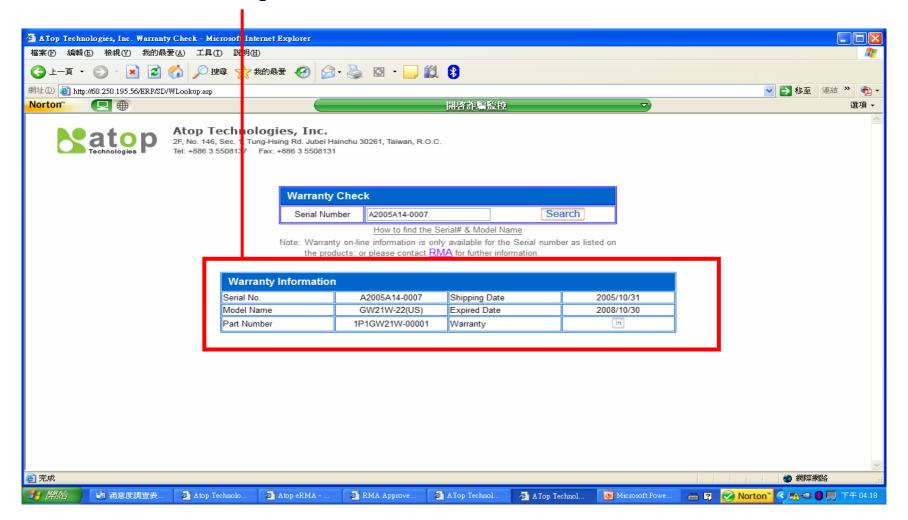

9 🥱 滿意度調查表 - Outl... Atop Technologies, In.. Microsoft PowerPoint RMA Request Form -

### The excel file data will be matched to RMA Request Form page automatically



Click "Submit" to get a RMA number, as well as you could via "RMA Status Tracking " (Login ID: your e-mail; password: RMA#) to update the repair items before sending the RMA goods

#### There is a window showing up your RMA number after clicking the "Submit"

# Please do record this RMA number which will be a password for tracking the RMA status online



To view/ print the "RMA Request Form", and receive an e-mail with this RMA number again

## RMA Status Tracking





#### **Color Blue means done**



"My list" records individually

"History" lists entire company RMA records

## **→** Warranty Check





## Finding info.