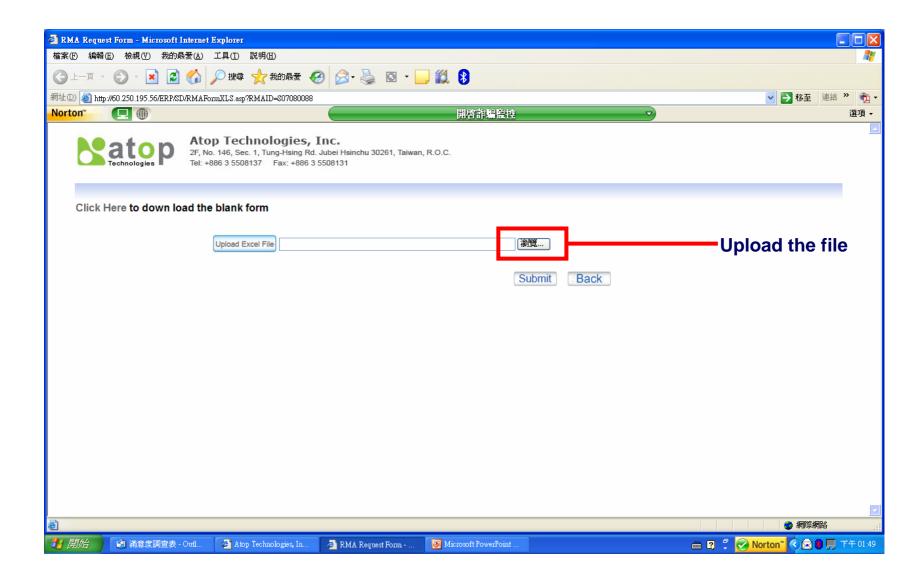

Click "Submit" to next step-RMA Request Form - Microsoft Internet Explorer 檔案(F) 編輯(E) 檢視(Y) 我的最要(A) 工具(T) 說明(H) - 💌 🙎 🚮 🔎 搜尋 🥎 我的最爱 🚱 🛜 - 🌏 🔯 - 🧸 🐉 ▼ → 移至 連結 » ・ 網址① 💰 http://60.250.195.56/ERP/SD/RMAFormXLS.asp?RMAID=S07080088 開啓詐騙監控 Norton™ 選項 🕶 **Atop Technologies, Inc.**2F, No. 146, Sec. 1, Tung-Hsing Rd. Jubei Hsinchu 30261, Taiwan, R.O.C.
Tel: +886 3 5508137 Fax: +886 3 5508131 Click Here to down load the blank form 测覽... Upload Excel File Submit Back 🥝 網際網路 ■ ② 『 Norton" ( ■ ) □ 下午 01:49 🥱 滿意度調查表 - Outl... Atop Technologies, In.. Microsoft PowerPoint RMA Request Form -

### The excel file data will be matched to RMA Request Form page automatically

Click "Submit" to get a RMA number, as well as you could via "RMA Status Tracking " (Login ID: your e-mail; password: RMA#) to update the repair items before sending the RMA goods