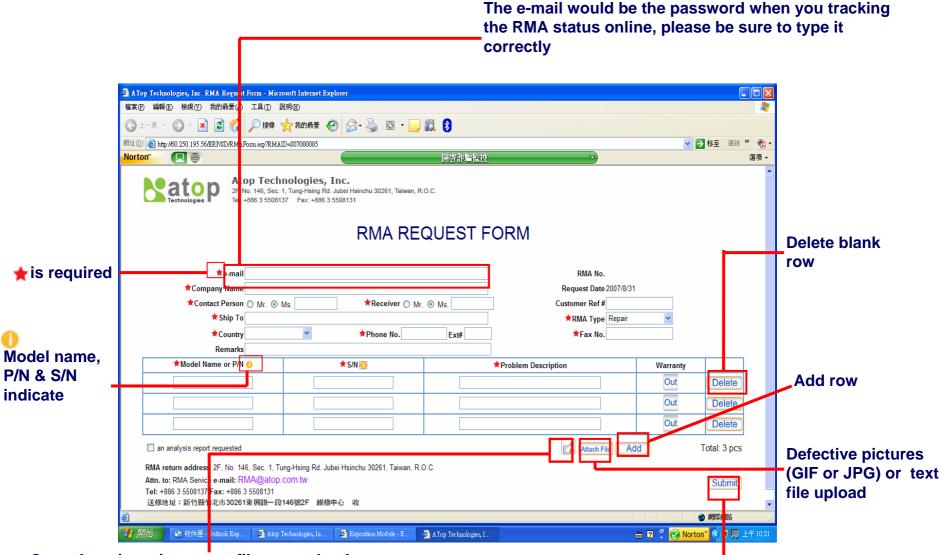

## → New RMA Request

Once there is an incorrect file you upload, click it to back to last page and re-upload it

Click "Submit" to get a RMA number, as well as you could via "RMA Status Tracking " (Login ID: your e-mail; password: RMA#) to update the repair items before sending the RMA goods

#### There is a window showing up your RMA number after clicking the "Submit"

Please do record this RMA number which will be a password for tracking the RMA status online