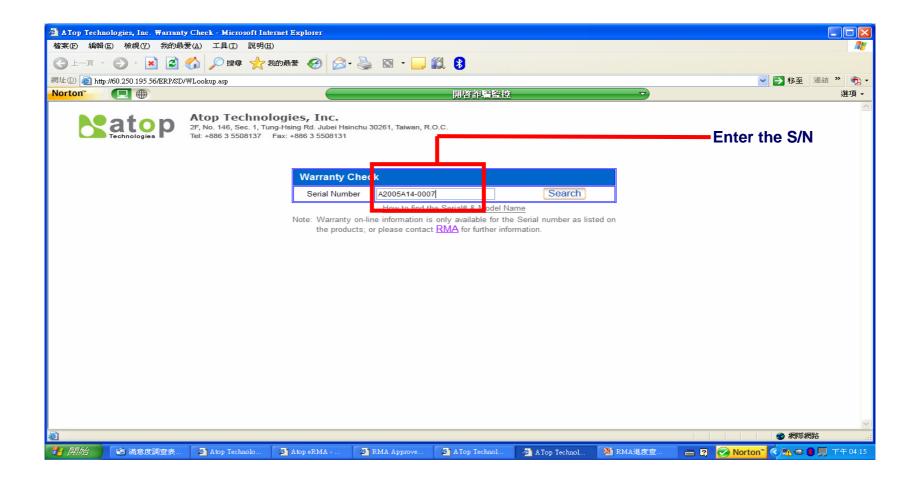

ton" ( ■ ) □ 下午 01:49 🥱 滿意度調查表 - Outl... Atop Technologies, In.. Microsoft PowerPoint RMA Request Form -

### The excel file data will be matched to RMA Request Form page automatically



Click "Submit" to get a RMA number, as well as you could via "RMA Status Tracking " (Login ID: your e-mail; password: RMA#) to update the repair items before sending the RMA goods

#### There is a window showing up your RMA number after clicking the "Submit"

# Please do record this RMA number which will be a password for tracking the RMA status online



To view/ print the "RMA Request Form", and receive an e-mail with this RMA number again

## RMA Status Tracking





#### **Color Blue means done**



"My list" records individually

"History" lists entire company RMA records

## **→** Warranty Check





## Finding info.