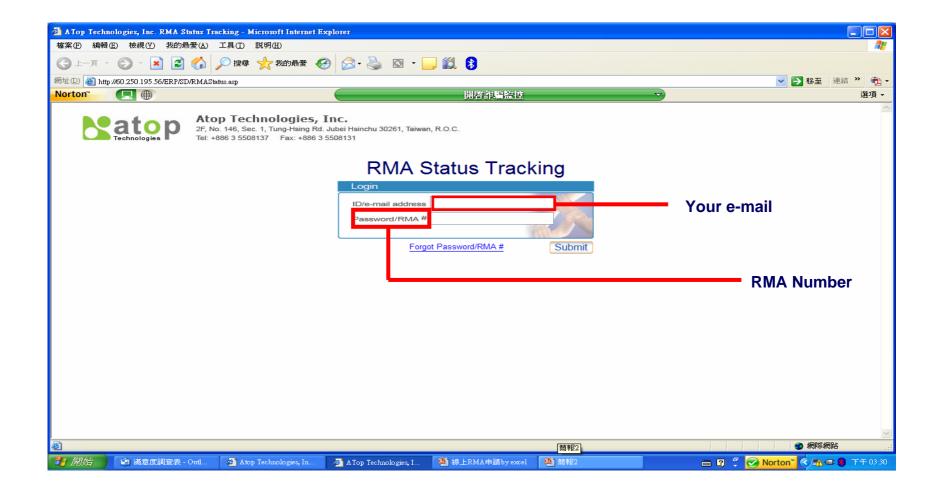

R.O.C.
Tel: +886 3 5508137 Fax: +886 3 5508131 Click Here to down load the blank form 测覽... Upload Excel File Submit Back 🥝 網際網路 ■ ② 『 Norton" ( ■ ) □ 下午 01:49 🥱 滿意度調查表 - Outl... Atop Technologies, In.. Microsoft PowerPoint RMA Request Form -

### The excel file data will be matched to RMA Request Form page automatically



Click "Submit" to get a RMA number, as well as you could via "RMA Status Tracking " (Login ID: your e-mail; password: RMA#) to update the repair items before sending the RMA goods

#### There is a window showing up your RMA number after clicking the "Submit"

# Please do record this RMA number which will be a password for tracking the RMA status online



To view/ print the "RMA Request Form", and receive an e-mail with this RMA number again

## RMA Status Tracking





#### **Color Blue means done**



"My list" records individually

"History" lists entire company RMA records

## **→** Warranty Check





## Finding info.