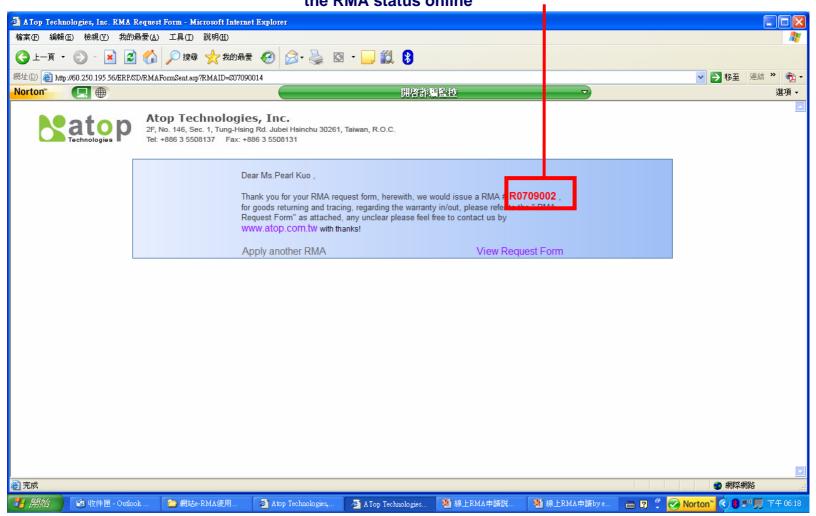

#### There is a window showing up your RMA number after clicking the "Submit"

Please do record this RMA number which will be a password for tracking the RMA status online

# Please do record this RMA number which will be a password for tracking the RMA status online

To view/ print the "RMA Request Form", and receive an e-mail with this RMA number again